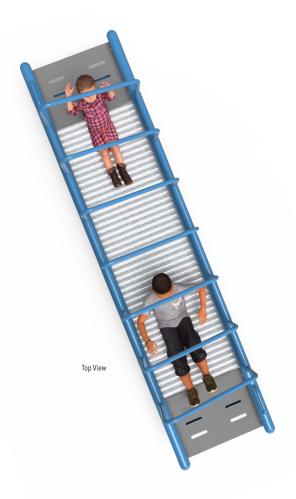

## **Momentum Corridor**

MIRACLE® MUSEUM™

Miracle Museum's Momentum Corridor is a unique rolling experience; with overhead bars, kids are able to pull themselves across the full length of this roller table, so they can enjoy a tactile event with gentle bumps. Momentum Corridor is at transfer height, making this a fun, accessible event!