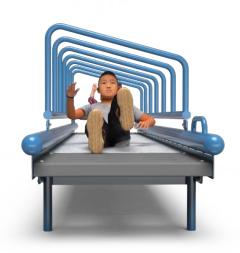

## **Momentum Corridor**

MIRACLE® MUSEUM™

Miracle Museum's Momentum Corridor is a unique rolling experience; with overhead bars, kids are able to pull themselves across the full length of this roller table, so they can enjoy a tactile event with gentle bumps. Momentum Corridor is at transfer height, making this a fun, accessible event!