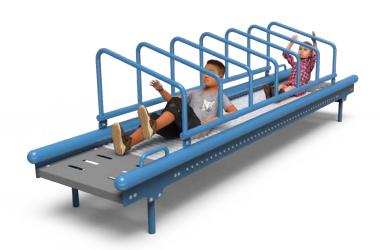

## **Momentum Corridor**

MIRACLE® MUSEUM™

Miracle Museum's Momentum Corridor is a unique rolling experience; with overhead bars, kids are able to pull themselves across the full length of this roller table, so they can enjoy a tactile event with gentle bumps. Momentum Corridor is at transfer height, making this a fun, accessible event!