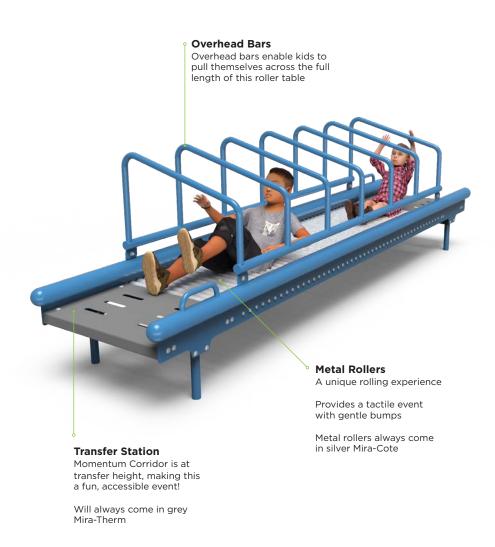

## **Momentum Corridor**

MIRACLE® MUSEUM™

Miracle Museum's Momentum Corridor is a unique rolling experience; with overhead bars, kids are able to pull themselves across the full length of this roller table, so they can enjoy a tactile event with gentle bumps. Momentum Corridor is at transfer height, making this a fun, accessible event!

Please note: Momentum Corridor is the only Miracle Museum product that requires surfacing. Slide decks on the Momentum Corridor will always come in grey Mira-Therm.