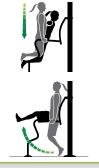

### STABLE PRESS

List Price \$1,351

- Adjust resistance levels with 3 height positions
- Works the upper body- arm & chest muscles
- Use zone 6' 6" x 13' / 143 lbs

Five exercise stations can be used alone or configured together.