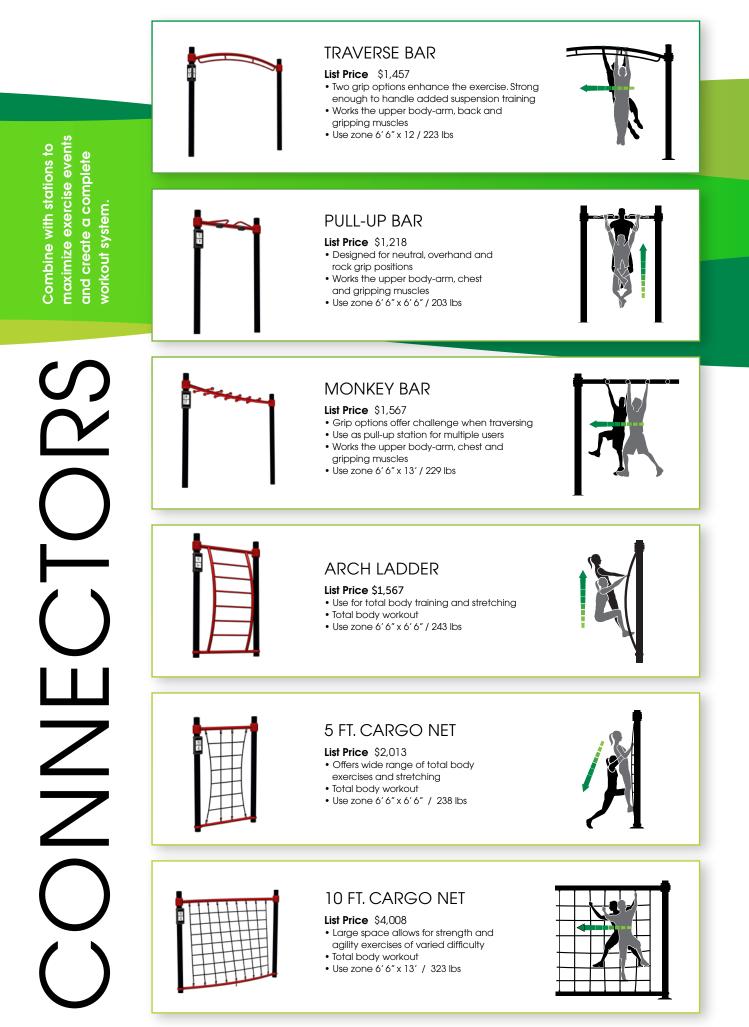

+ 4 Posts



Approximate Price- \$8,481 4 Stations + 4 Short Connectors + 4 Posts



#### AB BENCH

#### List Price \$1,586

- Designed for traditional or reverse crunches
- Works abdominal and leg muscles
- Use zone: 6' 6" x 8' / 193 lbs





### STABLE PRESS

List Price \$1,351

- Adjust resistance levels with 3 height positions
- Works the upper body- arm & chest muscles
- Use zone 6' 6" x 13' / 143 lbs



Five exercise stations can be used alone or configured together.



#### DIP/LEG RAISE List Price \$1,320

- Curved design provides support for back during leg raises
- Works arm, chest, back, abdominal and leg muscles
- Use zone 6' 6" x 13' / 155 lbs





#### List Price \$1,478

- Two height options for stepping and jumping
- Works the legs muscles
- Use zone 5' x 9' / 188 lbs