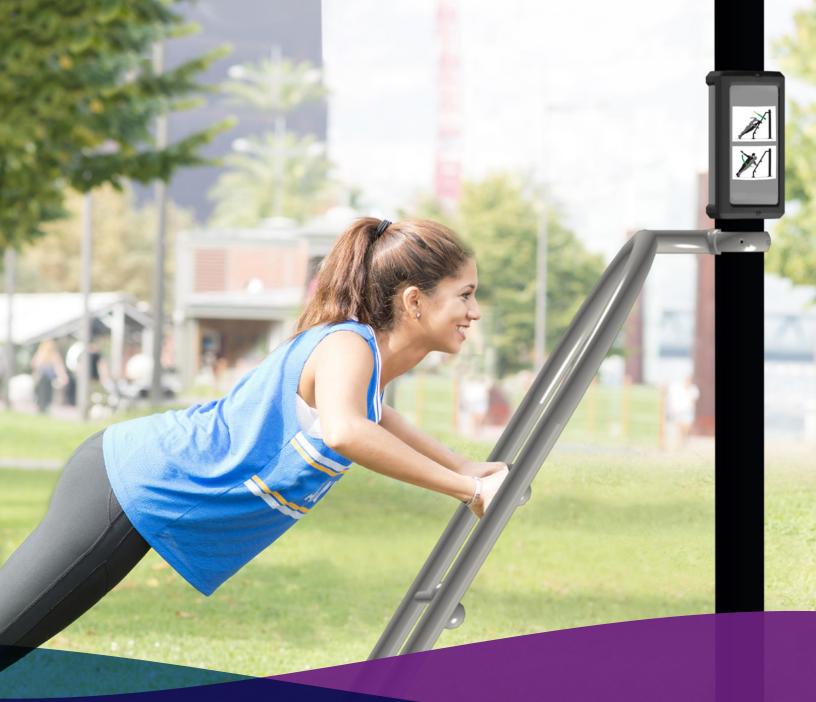

# PUSHING THE LIMITS WITH OUTDOOR FITNESS TRAINING

Whether the experience is fast-paced with maximum effort or simply stretching under the sun, Outdoor Training System offers a comprehensive exercise system focused on improving strength, building muscle, increasing cardiovascular fitness, and burning fat. Place it along a fitness trail, work-out zone, high school or college field. Five exercise stations can be used as stand-alone events or configured together, creating the perfect outdoor training environment for either small groups or individual work-outs.

### STABLE PRESS

List Price \$1,351

- Adjust resistance levels with 3 height positions
- Works the upper body- arm & chest muscles
- Use zone 6' 6" x 13' / 143 lbs

Five exercise stations can be used alone or configured together.