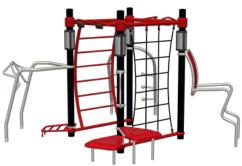

\*Above are sample configurations. Contact your local sales representative for more information about how to design the right system for you.

**GROUP FIT 2** OTSM2 Approximate Price- \$8,725 4 Stations + 2 Short Connectors + 2 Long Connectors + 4 Posts

Approximate Price- \$8,481 4 Stations + 4 Short Connectors + 4 Posts