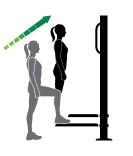

#### List Price \$1,478

- Two height options for stepping and jumping
- Works the legs muscles
- Use zone 5' x 9' / 188 lbs