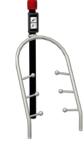

#### DIP/LEG RAISE List Price \$1,320

- Curved design provides support for back during leg raises
- Works arm, chest, back, abdominal and leg muscles
- Use zone 6' 6" x 13' / 155 lbs