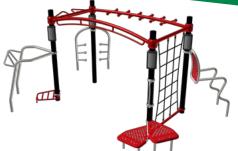

## COLOR SUGGESTIONS

Choose from these recommended color combinations or customize your colors from any of our plastic, metal or vinyl colors. All standard colors available.

**GROUP FIT 3** OTSM3

MIRACLE-RECREATION.COM

\*Above are sample configurations. Contact your local sales representative for more information about how to design the right system for you.

**GROUP FIT 2** OTSM2 Approximate Price- \$8,725 4 Stations + 2 Short Connectors + 2 Long Connectors + 4 Posts