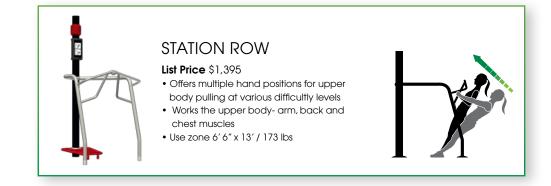

### STABLE PRESS

List Price \$1,351

- Adjust resistance levels with 3 height positions
- Works the upper body- arm & chest muscles
- Use zone 6' 6" x 13' / 143 lbs

Five exercise stations can be used alone or configured together.