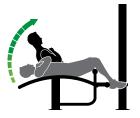

#### AB BENCH

#### List Price \$1,586

- Designed for traditional or reverse crunches
- Works abdominal and leg muscles
- Use zone: 6' 6" x 8' / 193 lbs