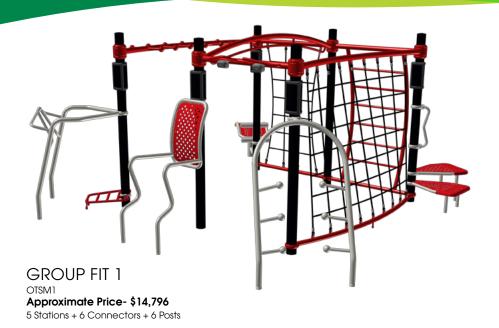

\*Above are sample configurations. Contact your local sales representative for more information about how to design the right system for you.

**GROUP FIT 2** OTSM2 Approximate Price- \$8,725 4 Stations + 2 Short Connectors + 2 Long Connectors + 4 Posts