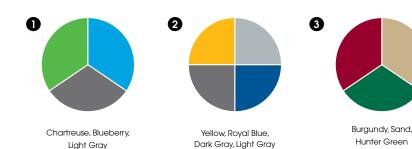

## COLOR SUGGESTIONS

Choose from these recommended color combinations or customize your colors from any of our plastic, metal or vinyl colors. All standard colors available.

**GROUP FIT 3** OTSM3

MIRACLE-RECREATION.COM