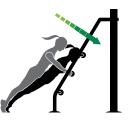

#### DIP/LEG RAISE List Price \$1,320

- Curved design provides support for back during leg raises
- Works arm, chest, back, abdominal and leg muscles
- Use zone 6' 6" x 13' / 155 lbs