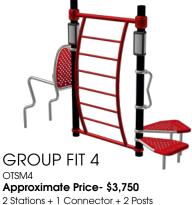

long a fitness trail, work-out zone, high school or college field. Five exercise stations can be used as stand-alone events or configured together, creating the perfect outdoor training environment for either small groups or individual work-outs.

The Outdoor Training System is designed for users 13 years and up.



# OUTDOOR TRAINING BENEFITS

- Body weight training can be easily modified to challenge any fitness level.
- Exercises designed to achieve gains in strength, building muscle, boosting cardiovascular fitness and burning fat.
- Group training environment can be motivating and fun!

## COLOR SUGGESTIONS

Choose from these recommended color combinations or customize your colors from any of our plastic, metal or vinyl colors. All standard colors available.



**GROUP FIT 3** OTSM3





MIRACLE-RECREATION.COM

\*Above are sample configurations. Contact your local sales representative for more information about how to design the right system for you.



**GROUP FIT 2** OTSM2 Approximate Price- \$8,725 4 Stations + 2 Short Connectors + 2 Long Connectors + 4 Posts



Approximate Price- \$8,481 4 Stations + 4 Short Connectors + 4 Posts



#### AB BENCH

#### List Price \$1,586

- Designed for traditional or reverse crunches
- Works abdominal and leg muscles
- Use zone: 6' 6" x 8' / 193 lbs





### STABLE PRESS

List Price \$1,351

- Adjust resistance levels with 3 height positions
- Works the upper body- arm & chest muscles
- Use zone 6' 6" x 13' / 143 lbs



Five exercise stations can be used alone or configured together.



#### DIP/LEG RAISE List Price \$1,320

- Curv