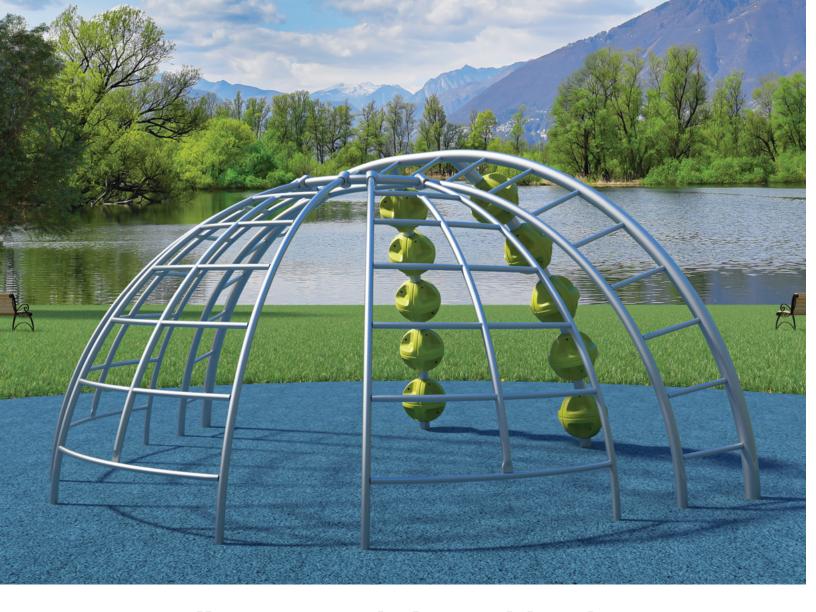

Dome Climber with Orbs 6'6" / Product #: 714-691-6 / Ages: 5-12 / Compatibility: KC / MT Dome Climber with Orbs 5' / Product #: 714-691-5 / Ages: 5-12 / Compatibility: KC / MT