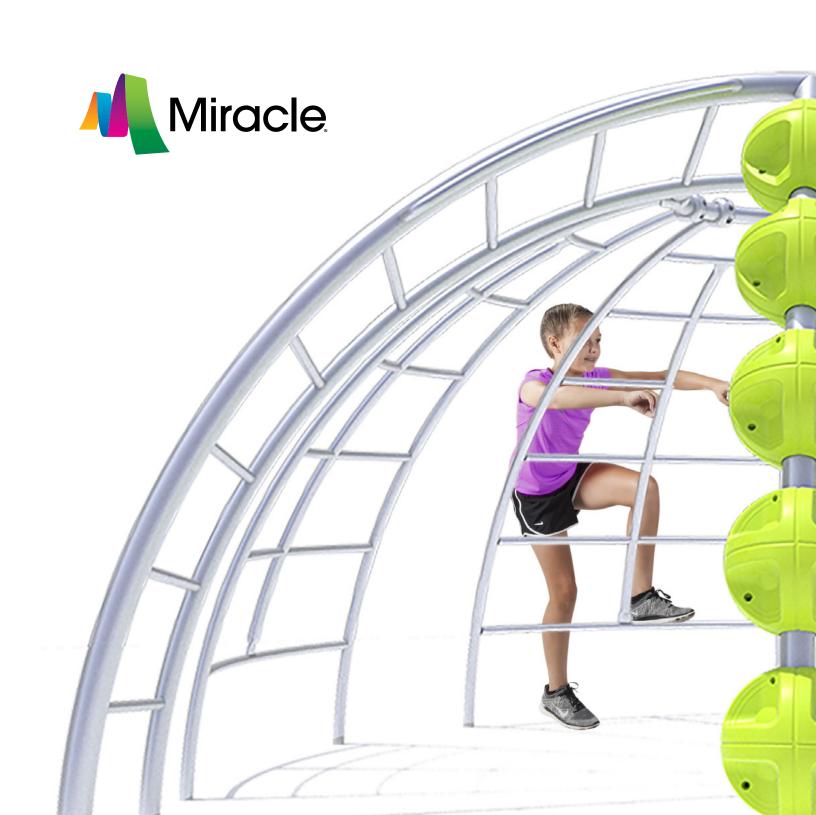

## Introducing the first new dome climber in decades.

- Open-ended design
- Children with mobility devices, parents and caregivers pass through easily

**Freestanding Dome Climbers with Orbs** 

With its hybrid dome/orbs structure, the Dome Climber with Orbs provides a more challenging climb than ordinary dome climbers.

## **Component Dome Climbers with Orbs**

Available as both a freestanding structure or modular deck component, the new Miracle Dome Climber with Orbs has everything you need to make dome climbers more exciting than ever!