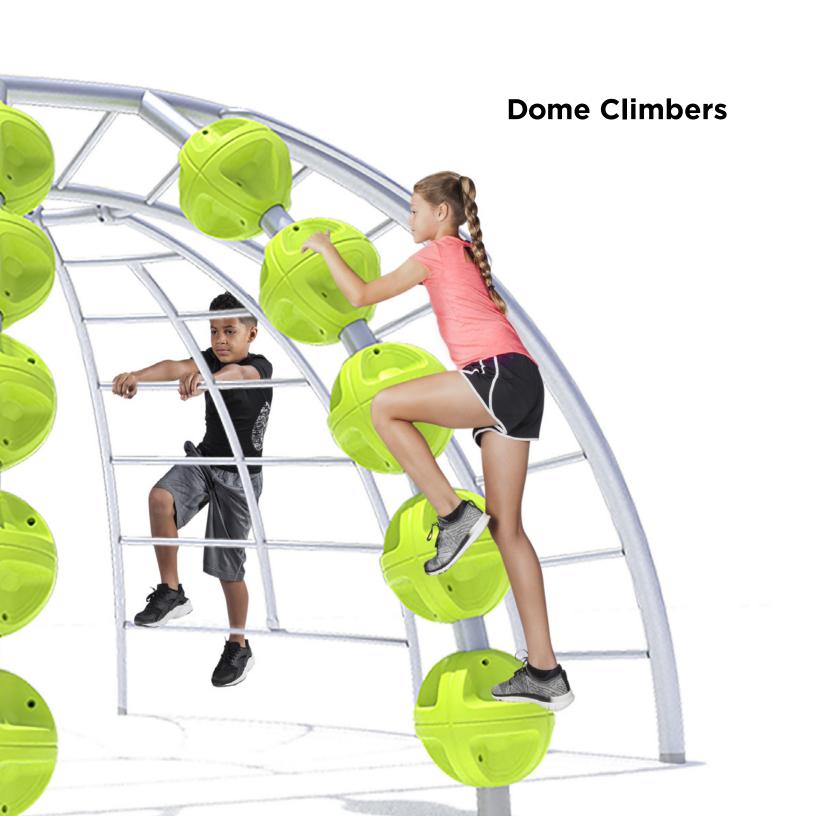

## Introducing the first new dome climber in decades.

- Open-ended design
- Children with mobility devices, parents and caregivers pass through easily

**Freestanding Dome Climbers with Orbs** 

With its hybrid dome/orbs structure, the Dome Climber with Orbs provides a more challenging climb than ordinary dome climbers.

## **Component Dome Climbers with Orbs**

Available as both a freestanding structure or modular deck component, the new Miracle Dome Climber with Orbs has everything you need to make dome climbers more exciting than ever!