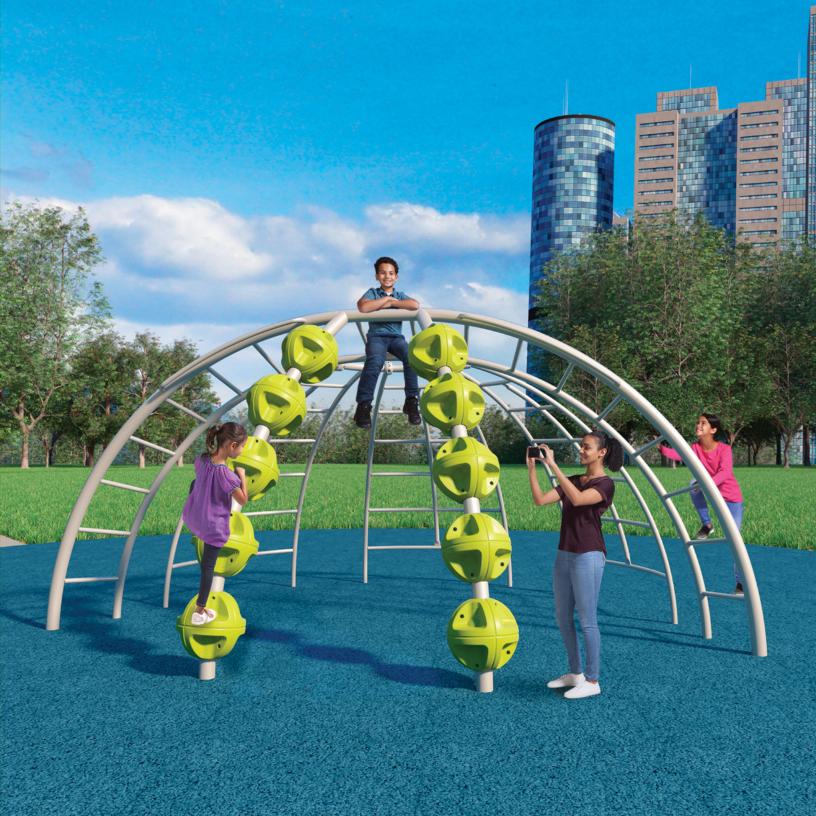

Dome Climber with Orbs Freestanding / Product #: 455-1 / Ages: 5-12

**Protective Area:** 25' x 29' (7.3m x 8.5m) / **Weight:** 700 lbs (318 kg) / **Capacity:** 14