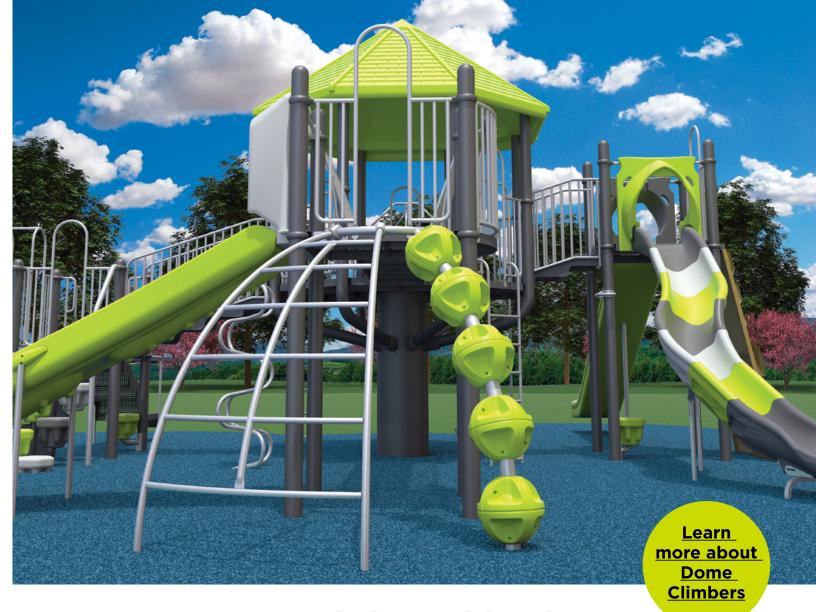

## **Component Dome Climbers with Orbs**

Available as both a freestanding structure or modular deck component, the new Miracle Dome Climber with Orbs has everything you need to make dome climbers more exciting than ever!

Dome Climber with Orbs 6'6" / Product #: 714-691-6 / Ages: 5-12 / Compatibility: KC / MT Dome Climber with Orbs 5' / Product #: 714-691-5 / Ages: 5-12 / Compatibility: KC / MT